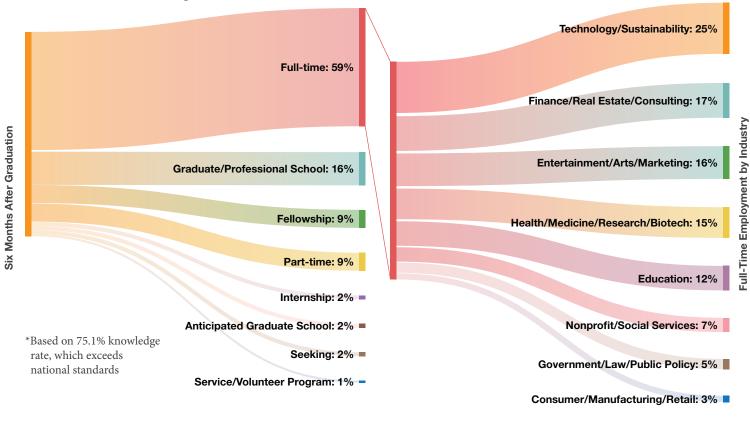

#### Class of 2022 Destination Overview

Destination six months a ter graduation\*